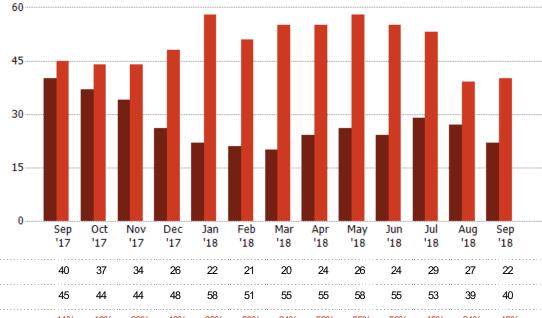

## **Distressed Listings**

The number of distressed residential properties that were for sale at the end of each month.

| Month/<br>Year | Count | % Chg. |
|----------------|-------|--------|
| Sep '18        | 22    | -45%   |
| Sep '17        | 40    | -11.1% |
| Sep '16        | 45    | 15.6%  |

| Current Year                   | 40   | 37   | 34   | 26   | 22   | 21   | 20   | 24   | 26   | 24   | 29   | 27   | 22   |
|--------------------------------|------|------|------|------|------|------|------|------|------|------|------|------|------|
| Prior Year                     | 45   | 44   | 44   | 48   | 58   | 51   | 55   | 55   | 58   | 55   | 53   | 39   | 40   |
| Percent Change from Prior Year | -11% | -16% | -23% | -46% | -62% | -59% | -64% | -56% | -55% | -56% | -45% | -31% | -45% |