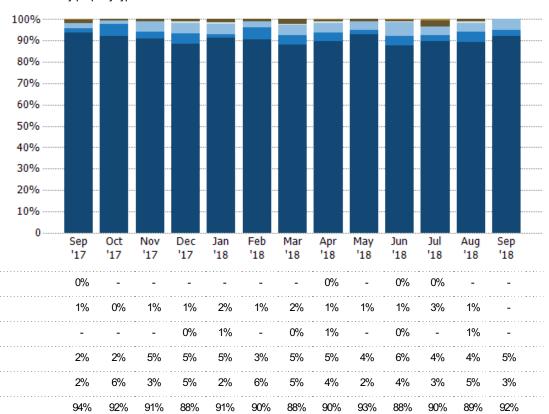

#### Closed Sales by Property Type

The percentage of residential properties sold each month by property type.

Multifamily/Multiplex

Mobile/Manufactured

Condo/Townhouse

Single Family Residence