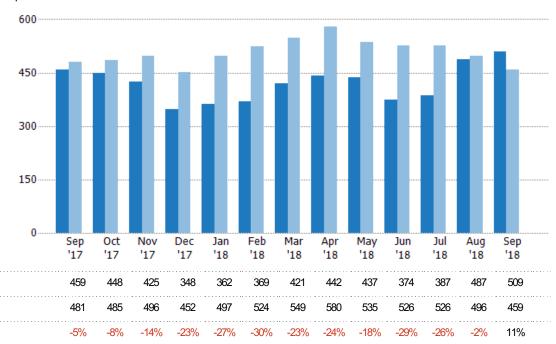

#### **Pending Sales**

The number of residential properties with accepted offers that were available at the end each month.

| Count | % Chg.     |
|-------|------------|
| 509   | 10.9%      |
| 459   | -4.6%      |
| 481   | -9.8%      |
|       | 509<br>459 |

## Closed Sales (By County)

The total number of residential properties sold during the last month by county.

Filters Used: MLS: Greater McAllen Association of REALTORS® INC MLS; County: Hidalgo County, Texas, Starr County, Texas