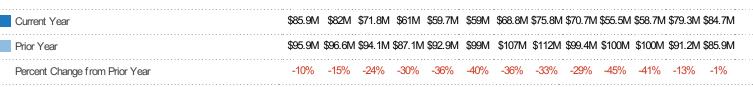

## **Active Listing Volume**

Percent Change from Prior Year

Current Year

Prior Year

The sum of the listing price of active residential listings at the end of each month.

MLS: Greater McAllen Association of REALTORS® INC MLS
County: Hidalgo County, Texas, Starr County, Texas

| Month/<br>Year | Volume | % Chg. |
|----------------|--------|--------|
| Sep '18        | \$585M | 6%     |
| Sep '17        | \$552M | 13.1%  |
| Sep '16        | \$488M | -3.1%  |

Current Year
Prior Year