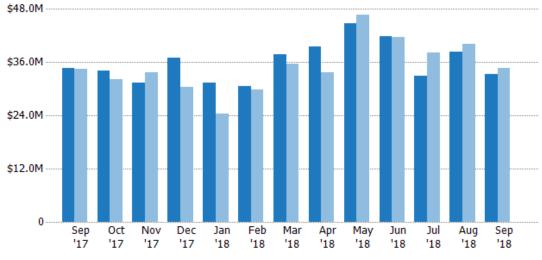

#### **Closed Sales Volume**

Percent Change from Prior Year

Current Year

Prior Year

The sum of the sales price of residential properties sold each month.

Filters Used MLS: Greater McAllen Association of REALTORS® INC MLS County: Hidalgo County, Texas, Starr County, Texas

| Month/<br>Year | Volume  | % Chg. |
|----------------|---------|--------|
| Sep '18        | \$33.4M | -4.1%  |
| Sep '17        | \$34.8M | 0.8%   |
| Sep '16        | \$34.5M | -13.1% |

Other

Lot/Land