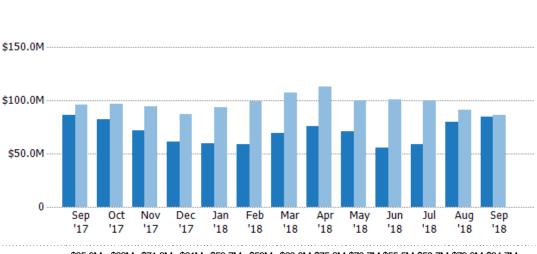

## **Active Listing Volume**

Percent Change from Prior Year

Current Year

Prior Year

The sum of the listing price of active residential listings at the end of each month.

MLS: Greater McAllen Association of REALTORS® INC MLS
County: Hidalgo County, Texas, Starr County, Texas

| Month/<br>Year | Volume | % Chg. |
|----------------|--------|--------|
| Sep '18        | \$585M | 6%     |
| Sep '17        | \$552M | 13.1%  |
| Sep '16        | \$488M | -3.1%  |

Current Year
Prior Year