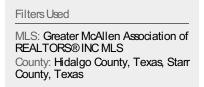

#### **New Listings**

The number of new residential listings that were added each month.

| Month/<br>Year | Count | % Chg. |
|----------------|-------|--------|
| Sep '18        | 442   | -11.2% |
| Sep '17        | 498   | 6.6%   |
| Sep '16        | 467   | -12.4% |

#### **Pending Sales**

The number of residential properties with accepted offers that were available at the end each month.

| Count | % Chg.     |
|-------|------------|
| 509   | 10.9%      |
| 459   | -4.6%      |
| 481   | -9.8%      |
|       | 509<br>459 |