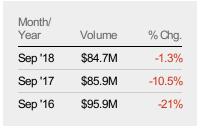

## **New Listing Volume**

Percent Change from Prior Year

Current Year

Prior Year

The sum of the listing price of residential listings that were added each month.

Filters Used

MLS: Greater McAllen Association of REALTORS® INC MLS

County: Hidalgo County, Texas, Starr County, Texas

| Month/<br>Year | Volume  | % Chg. |
|----------------|---------|--------|
| Sep '18        | \$89M   | -1.7%  |
| Sep '17        | \$90.6M | 20.3%  |
| Sep '16        | \$75.3M | -11.6% |