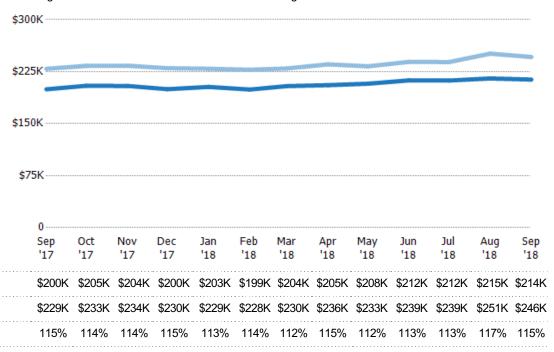

## **Average Listing Price**

The average listing price of active residential listings at the end of each month.

| Filters Used                                                                                                    |  |
|-----------------------------------------------------------------------------------------------------------------|--|
| MLS: Greater McAllen Association of<br>REALTORS® INC MLS<br>County: Hidalgo County, Texas, Sta<br>County, Texas |  |

| Month/<br>Year | Price  | % Chg. |
|----------------|--------|--------|
| Sep '18        | \$246K | 7.5%   |
| Sep '17        | \$229K | 1.5%   |
| Sep '16        | \$226K | 0%     |

| \$30 | 00K        |            |            |            |            |            |            |            |            |            |            |            |            |
|------|------------|------------|------------|------------|------------|------------|------------|------------|------------|------------|------------|------------|------------|
| \$22 | 25K        |            |            |            |            |            |            |            |            |            |            |            |            |
| \$15 | 50K        |            |            |            |            |            |            |            |            |            |            |            |            |
| \$7  | 75K        |            |            |            |            |            |            |            |            |            |            |            |            |
|      | 0          |            |            |            |            |            |            |            |            |            |            |            |            |
|      | Sep<br>'17 | Oct<br>'17 | Nov<br>'17 | Dec<br>'17 | Jan<br>'18 | Feb<br>'18 | Mar<br>'18 | Apr<br>'18 | May<br>'18 | Jun<br>'18 | Jul<br>'18 | Aug<br>'18 | Sep<br>'18 |
|      | \$229K     | \$233K     | \$234K     | \$230K     | \$229K     | \$228K     | \$230K     | \$236K     | \$233K     | \$239K     | \$239K     | \$251K     | \$246K     |
|      | \$226K     | \$230K     | \$226K     | \$228K     | \$225K     | \$224K     | \$223K     | \$223K     | \$223K     | \$227K     | \$226K     | \$229K     | \$229K     |
|      | 1%         | 1%         | 3%         | 1%         | 2%         | 2%         | 3%         | 6%         | 4%         | 5%         | 5%         | 9%         | 7%         |