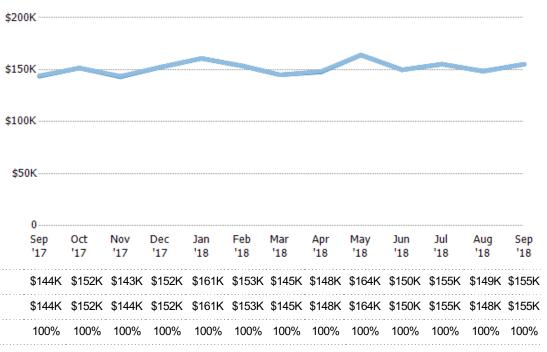

## **Average Listing Price**

The average listing price of active residential listings at the end of each month.

| Filters Used                                                                                                    |  |
|-----------------------------------------------------------------------------------------------------------------|--|
| MLS: Greater McAllen Association of<br>REALTORS® INC MLS<br>County: Hidalgo County, Texas, Sta<br>County, Texas |  |

| Month/<br>Year | Price  | % Chg. |
|----------------|--------|--------|
| Sep '18        | \$246K | 7.5%   |
| Sep '17        | \$229K | 1.5%   |
| Sep '16        | \$226K | 0%     |

| \$30 | 00K        |            |            |            |            |            |            |            |            |            |            |            |            |
|------|------------|------------|------------|------------|------------|------------|------------|------------|------------|------------|------------|------------|------------|
| \$22 | 25K        |            |            |            |            |            |            |            |            |            |            |            |            |
| \$15 | 50K        |            |            |            |            |            |            |            |            |            |            |            |            |
| \$7  | 75K        |            |            |            |            |            |            |            |            |            |            |            |            |
|      | 0          |            |            |            |            |            |            |            |            |            |            |            |            |
|      | Sep<br>'17 | Oct<br>'17 | Nov<br>'17 | Dec<br>'17 | Jan<br>'18 | Feb<br>'18 | Mar<br>'18 | Apr<br>'18 | May<br>'18 | Jun<br>'18 | Jul<br>'18 | Aug<br>'18 | Sep<br>'18 |
|      | \$229K     | \$233K     | \$234K     | \$230K     | \$229K     | \$228K     | \$230K     | \$236K     | \$233K     | \$239K     | \$239K     | \$251K     | \$246K     |
|      | \$226K     | \$230K     | \$226K     | \$228K     | \$225K     | \$224K     | \$223K     | \$223K     | \$223K     | \$227K     | \$226K     | \$229K     | \$229K     |
|      | 1%         | 1%         | 3%         | 1%         | 2%         | 2%         | 3%         | 6%         | 4%         | 5%         | 5%         | 9%         | 7%         |