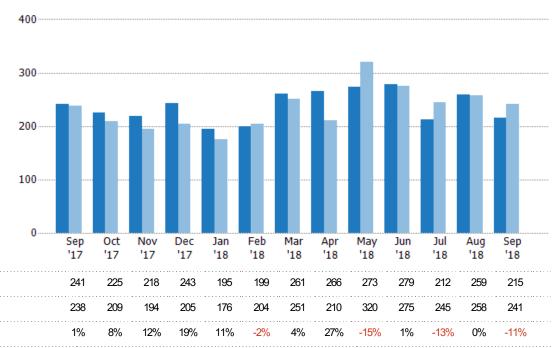

#### **Closed Sales**

The total number of residential properties sold each month.

| Month/<br>Year | Count | % Chg. |
|----------------|-------|--------|
| Sep '18        | 215   | -10.8% |
| Sep '17        | 241   | 1.3%   |
| Sep '16        | 238   | -10.5% |

#### **Closed Sales Volume**

Percent Change from Prior Year

Current Year

Prior Year

The sum of the sales price of residential properties sold each month.

Filters Used MLS: Greater McAllen Association of REALTORS® INC MLS County: Hidalgo County, Texas, Starr County, Texas