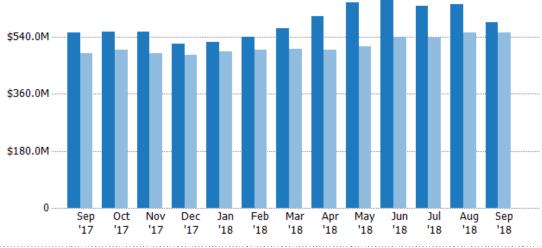

## **Active Listing Volume**

Percent Change from Prior Year

Current Year

Prior Year

The sum of the listing price of active residential listings at the end of each month.

MLS: Greater McAllen Association of REALTORS® INC MLS
County: Hidalgo County, Texas, Starr County, Texas

| Month/<br>Year | Volume | % Chg. |
|----------------|--------|--------|
| Sep '18        | \$585M | 6%     |
| Sep '17        | \$552M | 13.1%  |
| Sep '16        | \$488M | -3.1%  |

Current Year
Prior Year