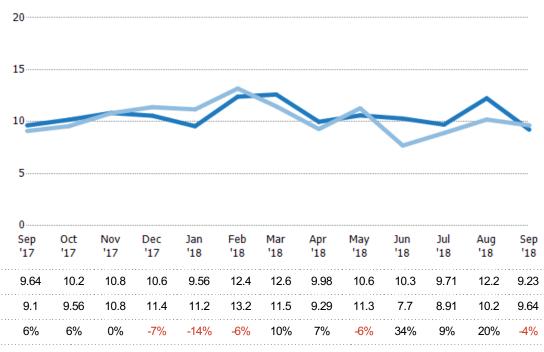

#### Months of Inventory

Avg Est Value

Avg Listing Price

The number of months it would take to exhaust active listings at the current sales rate.

| Filters Used                                          |
|-------------------------------------------------------|
| MLS: Greater McAllen Association of REALTORS® INC MLS |
| County: Hidalgo County, Texas, Starr                  |

Avg Listing Price as a % of Avg Est Value

| Month/<br>Year | Months | % Chg. |
|----------------|--------|--------|
| Sep '18        | 9.23   | -4.3%  |
| Sep '17        | 9.64   | 5.9%   |
| Sep '16        | 9.1    | 30.9%  |