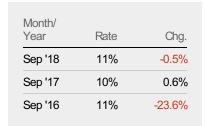

## **Absorption Rate**

The percentage of inventory sold per month.

| Filters Used                                                                                             |
|----------------------------------------------------------------------------------------------------------|
| MLS: Greater McAllen Association of REALTORS® INC MLS County: Hidalgo County, Texas, Starr County, Texas |

| Sep<br>'17 | 0ct<br>'17 | Nov<br>'17 | Dec<br>'17 | Jan<br>'18 | Feb<br>'18 | Mar<br>'18 | Apr<br>'18 | May<br>'18 | Jun<br>'18 | Jul<br>'18 | Aug<br>'18 | Sep<br>'18 |
|------------|------------|------------|------------|------------|------------|------------|------------|------------|------------|------------|------------|------------|
| <br>10%    | 10%        | 9%         | 9%         | 10%        | 8%         | 8%         | 10%        | 9%         | 10%        | 10%        | 8%         | 11%        |
| <br>11%    | 10%        | 9%         | 9%         | 9%         | 8%         | 9%         | 11%        | 9%         | 13%        | 11%        | 10%        | 10%        |
| <br>1%     | 1%         | 0%         | -1%        | -2%        | 0%         | 1%         | 1%         | -1%        | 3%         | 1%         | 2%         | 0%         |