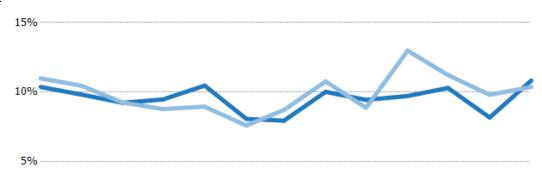

## **Absorption Rate**

The percentage of inventory sold per month.

| Filters Used                                                                                             |
|----------------------------------------------------------------------------------------------------------|
| MLS: Greater McAllen Association of REALTORS® INC MLS County: Hidalgo County, Texas, Starr County, Texas |

| Sep<br>'17 | 0ct<br>'17 | Nov<br>'17 | Dec<br>'17 | Jan<br>'18 | Feb<br>'18 | Mar<br>'18 | Apr<br>'18 | May<br>'18 | Jun<br>'18 | Jul<br>'18 | Aug<br>'18 | Sep<br>'18 |
|------------|------------|------------|------------|------------|------------|------------|------------|------------|------------|------------|------------|------------|
| <br>10%    | 10%        | 9%         | 9%         | 10%        | 8%         | 8%         | 10%        | 9%         | 10%        | 10%        | 8%         | 11%        |
| <br>11%    | 10%        | 9%         | 9%         | 9%         | 8%         | 9%         | 11%        | 9%         | 13%        | 11%        | 10%        | 10%        |
| <br>1%     | 1%         | 0%         | -1%        | -2%        | 0%         | 1%         | 1%         | -1%        | 3%         | 1%         | 2%         | 0%         |