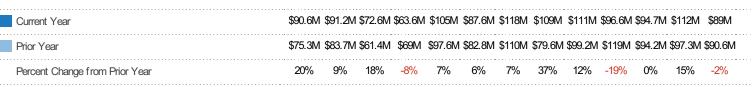

## **New Listing Volume**

Percent Change from Prior Year

Current Year

Prior Year

The sum of the listing price of residential listings that were added each month.

Filters Used

MLS: Greater McAllen Association of REALTORS® INC MLS

County: Hidalgo County, Texas, Starr County, Texas

| Month/<br>Year | Volume  | % Chg. |
|----------------|---------|--------|
| Sep '18        | \$89M   | -1.7%  |
| Sep '17        | \$90.6M | 20.3%  |
| Sep '16        | \$75.3M | -11.6% |