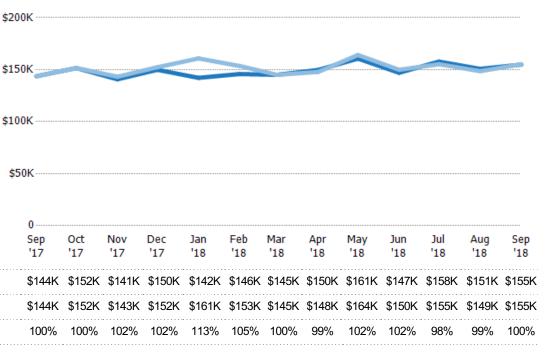

#### Average Listing Price vs Average Est Value

The average listing price as a percentage of the average AVM or RVM® valuation estimate for active listings each month.

Avg List Price

Avg Sales Price

County, Texas

Avg Est Value

Avg Sales Price

Avg Sales Price as a % of Avg Est Value