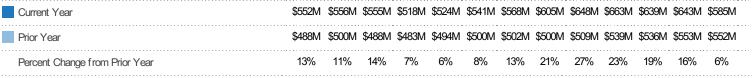

## **Active Listing Volume**

Percent Change from Prior Year

Current Year

Prior Year

The sum of the listing price of active residential listings at the end of each month.

MLS: Greater McAllen Association of REALTORS® INC MLS
County: Hidalgo County, Texas, Starr County, Texas

| Month/<br>Year | Volume | % Chg. |
|----------------|--------|--------|
| Sep '18        | \$585M | 6%     |
| Sep '17        | \$552M | 13.1%  |
| Sep '16        | \$488M | -3.1%  |

Current Year
Prior Year