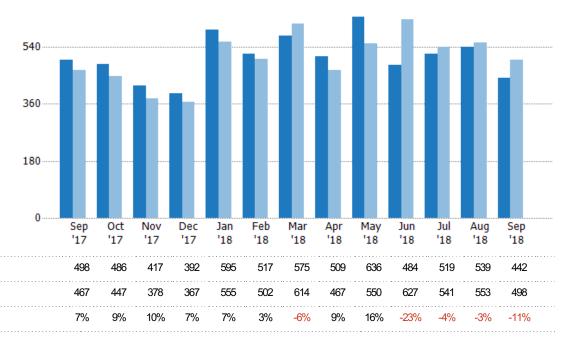

## Pending Sales Volume

Percent Change from Prior Year

Current Year

Prior Year

The sum of the sales price of residential properties with accepted offers that were available at the end of each month.

\$200.0M

Filters Used

MLS: Greater McAllen Association of REALTORS® INC MLS

County: Hidalgo County, Texas, Starr County, Texas