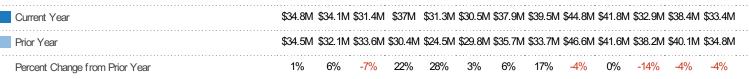

#### **Closed Sales Volume**

Percent Change from Prior Year

Current Year

Prior Year

The sum of the sales price of residential properties sold each month.

Filters Used MLS: Greater McAllen Association of REALTORS® INC MLS County: Hidalgo County, Texas, Starr County, Texas

| Month/<br>Year | Volume  | % Chg. |
|----------------|---------|--------|
| Sep '18        | \$33.4M | -4.1%  |
| Sep '17        | \$34.8M | 0.8%   |
| Sep '16        | \$34.5M | -13.1% |

Other

Lot/Land