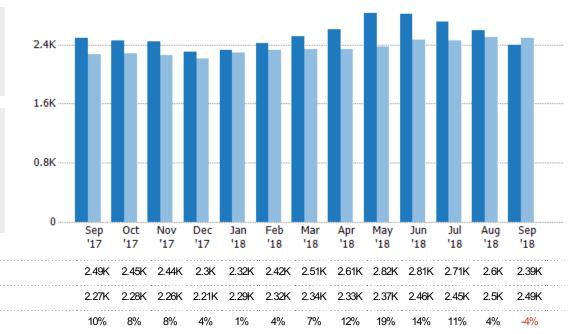

#### **Active Listings**

The number of active residential listings at the end of each month.

| Filters Used                                                                                                      |
|-------------------------------------------------------------------------------------------------------------------|
| MLS: Greater McAllen Association of<br>REALTORS® INC MLS<br>County: Hidalgo County, Texas, Starr<br>County, Texas |

| Count | % Chg.         |
|-------|----------------|
| 2.39K | -3.9%          |
| 2.49K | 9.7%           |
| 2.27K | -2.7%          |
|       | 2.39K<br>2.49K |